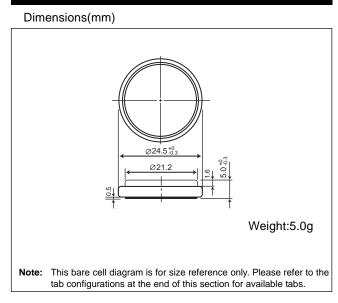

## BR2450A\*

Specification

| Nominal voltage (V)           | 3          |
|-------------------------------|------------|
| Nominal capacity (mAh)        | 550        |
| Continuous standard load (mA) | 0.03       |
| Operating temperature (C)     | -40 ~ +125 |