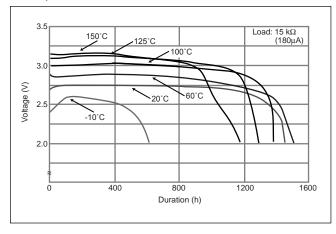

## High Operating Temperature Poly-carbonmonofluoride Lithium Coin Batteries (BR "A" Series): Individual Specifications



Specification

| Nominal voltage (V)           | 3          |
|-------------------------------|------------|
| Nominal capacity (mAh)        | 255        |
| Continuous standard load (mA) | 0.03       |
| Operating temperature (C)     | -40 ~ +125 |

## **Temperature Characteristics**



## BR2450A\*



Specification

| Nominal voltage (V)           | 3          |
|-------------------------------|------------|
| Nominal capacity (mAh)        | 550        |
| Continuous standard load (mA) | 0.03       |
| Operating temperature (C)     | -40 ~ +125 |

\* Please contact Panasonic for the latest information on this product.