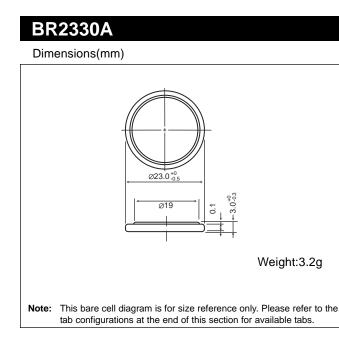

## High Operating Temperature Poly-carbonmonofluoride Lithium Coin Batteries (BR "A" Series): Individual Specifications

Specification

| Nominal voltage (V)           | 3          |
|-------------------------------|------------|
| Nominal capacity (mAh)        | 255        |
| Continuous standard load (mA) | 0.03       |
| Operating temperature (C)     | -40 ~ +125 |