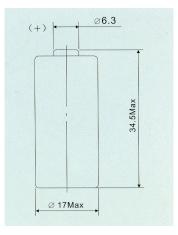

## CeII Type CR123A

Specifications

| Nominal capacity            |            |    | 1300mAh    |
|-----------------------------|------------|----|------------|
| Nominal voltage             |            | 3v |            |
| Standard Discharge currerrt |            |    | 10mA       |
| Max.Discharge current       | continuous |    | 1500mA     |
|                             | pulse      |    | 2500mA     |
| Temperature Range           |            |    | -40°C−60°C |
| Weight                      |            | 17 |            |
|                             |            | D  | 16.3       |
| Dimensions                  |            | Н  | 34.5       |
|                             |            | d  | 6.3        |