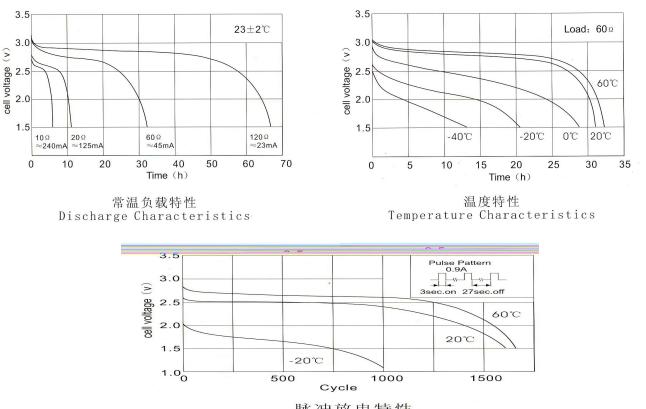

1 Nominai capacity is detemined to an end voltage of 2.0v when the battery is allowed to

## discharge at a standard curret level at 23°C

2 Current value is determined to be the leve at which 50% of the nominal capacity is obtained with an end voltage of 2.0V at  $~23\,^\circ\!\!{\rm C}$ 

3 Current value obtaining 2.0v cell voltage when pulse is applied for 15 seconds at 50%

discharge depth at 23°C

Typical Characte

脉冲放电特性 Load-Capacity Characteristics