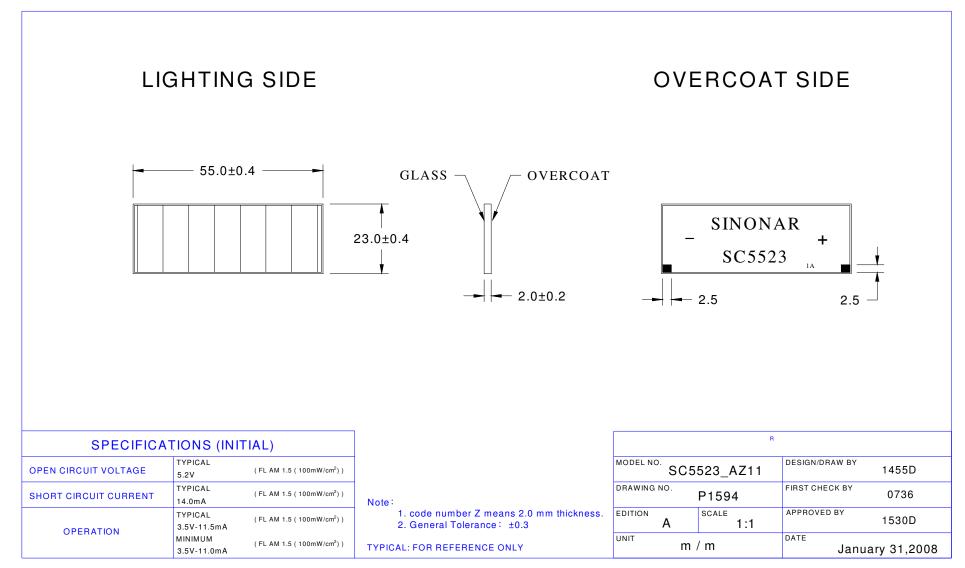

## SC5523\_AZ11

- **2.2** DIMENSIONS REFER TO DRAWING NO. **P1594**, EDITION **A** . ALL TOLERANCES ARE SPECIFIED ON THE DRAWING. NUMBERS WITHOUT TOLERANCES ARE FOR REFERENCE ONLY.
- 2.3 OPERATING TEMPERATURE RANGE  $-5^\circ \mathbb{C}$  TO  $60^\circ \mathbb{C}$
- 2.4 STORAGE TEMPERATURE RANGE ( Please Solder in 3 month's )  $-20\,^\circ\!\!\mathbb{C}$  TO  $70\,^\circ\!\!\mathbb{C}$  ; 0% TO 60% RH

## 3. FUNCTIONAL SPECIFICATIONS

| Dimensions                                               |                            |
|----------------------------------------------------------|----------------------------|
| Minimum operating voltage, Vop (With 318 $\Omega$ load)  | 3.5 V                      |
| Minimum operating current , lop (With 318 $\Omega$ load) |                            |
| * Open-circuit voltage, Voc                              | 5.2 V                      |
| * Short-circuit current, Isc                             |                            |
| Test Condition                                           | AM 1.5 (100mW/cm2) and 25℃ |
|                                                          |                            |

## 4. OUTLINE DRAWING