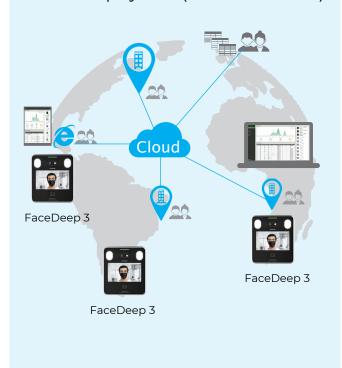

## FaceDeep 3

**Smart Face Recognition Terminal** 





- New generation touchless solution for the people to access control on the entrance or record time attendance and simultaneously check mask-wearing without having to touch a terminal or gate.
- Built-in IR and visual cameras integrated with Anviz's unique BioNANO<sup>®</sup> algorithm to produce the best in class live face recognition performance
- Register up to 6,000 users for dynamic face authentication
- Recognition distance up to 1.5 M with matching speed < 0.5s by 1: 6,000.
- Optional battery backup, specifically designed to work consistently in unstable power supply environments, such as Construction sites, Manufacturing, Schools and buildings in countryside, etc.



## Cloud Deployment (Crosschex Cloud)



## Key Specifications

| Max. Users              | 6,000                                                                                                      |
|-------------------------|------------------------------------------------------------------------------------------------------------|
| Max. Cards              | 6,000                                                                                                      |
| Max. Logs               | 100,000                                                                                                    |
| Communication           | Standard: TCP/IP, RS485, Optional:<br>Wi-Fi                                                                |
| Identification Mode     | Face, Password, RFID Card