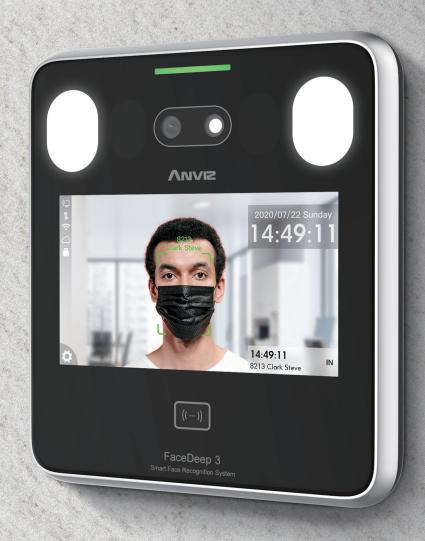

## FaceDeep 3

**Smart Face Recognition Terminal** 

- New generation touchless solution for the people to access control on the entrance or record time attendance and simultaneously check mask-wearing without having to touch a terminal or gate.
- Built-in IR and visual cameras integrated with Anviz's unique BioNANO<sup>®</sup> algorithm to produce the best in class live face recognition performance
- Register up to 6,000 users for dynamic face authentication
- Recognition distance up to 1.5 M with matching speed < 0.5s by 1: 6,000.
- Optional battery backup, specifically designed to work consistently in unstable power supply environments, such as Construction sites, Manufacturing, Schools and buildings in countryside, etc.