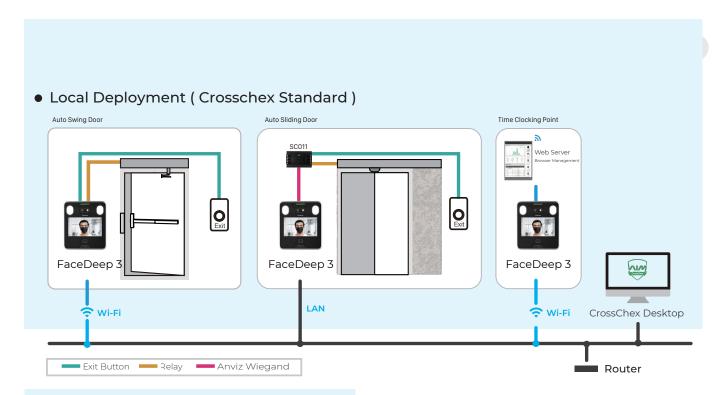

## FaceDeep 3

**Smart Face Recognition Terminal** 





- New generation touchless solution for the people to access control on the entrance or record time attendance and simultaneously check mask-wearing without having to touch a terminal or gate.
- Built-in IR and visual cameras integrated with Anviz's unique BioNANO<sup>®</sup> algorithm to produce the best in class live face recognition performance
- Register up to 6,000 users for dynamic face authentication
- Recognition distance up to 1.5 M with matching speed < 0.5s by 1: 6,000.
- Optional battery backup, specifically designed to work consistently in unstable power supply environments, such as Construction sites, Manufacturing, Schools and buildings in countryside, etc.



## Cloud Deployment (Crosschex Cloud)



## Key Specifications

| Max. Users              | 6,000                                                                                                      |
|-------------------------|------------------------------------------------------------------------------------------------------------|
| Max. Cards              | 6,000                                                                                                      |
| Max. Logs               | 100,000                                                                                                    |
| Communication           | Standard: TCP/IP, RS485, Optional:<br>Wi-Fi                                                                |
| Identification Mode     | Face, Password, RFID