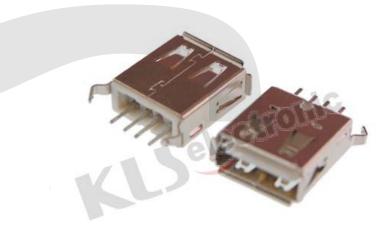

Material:**

Housing: 30% Glass filled PBT UL94V-0 Contacts: Phosphor Bronze Pin Plated: Gold 3u" over 50u" nickel

### **Electrical Characteristics:**

Current Rating: 1 AMP

Insulator Resistance: 1000M Ohm min. at 500 VDC Dielectric Withstanding Voltage:500 VAC / Minute

Contact Resistance: 30m Ohm max. Temperature: -55°C ~+105°C











RECOMMANDED PCB LAYOUT

# ORDER INFORMATION





## **USB** Series

### KLS1-181B2 USB-AF PCB Straight.DIP Type

### **Material:**

Housing: 30% Glass filled PBT UL94V-0 Contacts: Phosphor Bronze Pin Plated: Gold 3u" over 50u" nickel

### **Electrical Characteristics:**

Current Rating: 1 AMP

Insulator Resistance: 1000M Ohm min. at 500 VDC Dielectric Withstanding Voltage: 500 VAC / Minute

Contact Resistance: 30m Ohm max. Temperature: -55°C ~+105°C





# ORDER INFORMATION