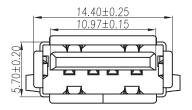

## **USB** Series

### KLS1-181B USB-AF PCB Straight.DIP Type

### **Material:**

Housing: 30% Glass filled PBT UL94V-0 Contacts: Phosphor Bronze Pin Plated: Gold 3u" over 50u" nickel

### **Electrical Characteristics:**

Current Rating: 1 AMP

Insulator Resistance: 1000M Ohm min. at 500 VDC Dielectric Withstanding Voltage:500 VAC / Minute

Contact Resistance: 30m Ohm max. Temperature: -55°C ~+105°C











RECOMMANDED PCB LAYOUT

# ORDER INFORMATION





## **USB** Series

### KLS1-181B2 USB-AF PCB Straight.DIP Type

### **Material:**

Housing: 30% Glass filled PBT UL94V-0 Contacts: Phosphor Bronze Pin Plated: Gold 3u" over 50u" nickel

### **Electrical Characteristics:**

Current Rating: 1 AMP

Insulator Resistance: 1000M Ohm min. at 500 VDC Dielectric Withstanding Voltage: 500 VAC / Minute

Contact Resistance: 30m Ohm max. Temperature: -55°C ~+105°C





# ORDER INFORMATION