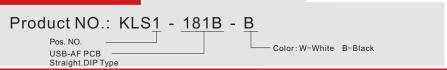

## **USB** Series

### KLS1-181B USB-AF PCB Straight.DIP Type

### **Material:**

Housing: 30% Glass filled PBT UL94V-0 Contacts: Phosphor Bronze Pin Plated: Gold 3u" over 50u" nickel

### **Electrical Characteristics:**

Current Rating: 1 AMP

Insulator Resistance: 1000M Ohm min. at 500 VDC Dielectric Withstanding Voltage:500 VAC / Minute

Contact Resistance: 30m Ohm max. Temperature: -55°C ~+105°C











RECOMMANDED PCB LAYOUT

# ORDER INFORMATION





## **USB** Series

### KLS1-181B2 USB-AF PCB Straight.DIP Type

### **Material:**

Housing: 30% Glass filled PBT UL94V-0 Contacts: Phosphor Bronze Pin Plated: Gold 3u" over 50u" nickel

### **Electrical Characteristics:**

Current Rating: 1 AMP

Insulator Resistance: 1000M Ohm min. at 500 VDC Dielectric Withstanding Voltage: 500 VAC / Minute

Contact Resistance: 30m Ohm max. Temperature: -55°C ~+105°C





# ORDER INFORMATION