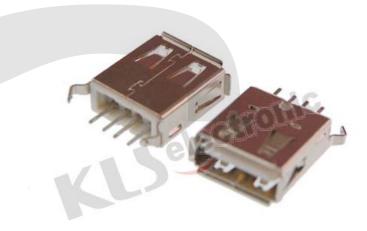

### KLS1-181B USB-AF PCB Straight.DIP Type

### **Material:**

Housing: 30% Glass filled PBT UL94V-0 Contacts: Phosphor Bronze Pin Plated: Gold 3u" over 50u" nickel

### **Electrical Characteristics:**

Current Rating: 1 AMP

Insulator Resistance: 1000M Ohm min. at 500 VDC Dielectric Withstanding Voltage:500 VAC / Minute

Contact Resistance: 30m Ohm max. Temperature: -55°C ~+105°C