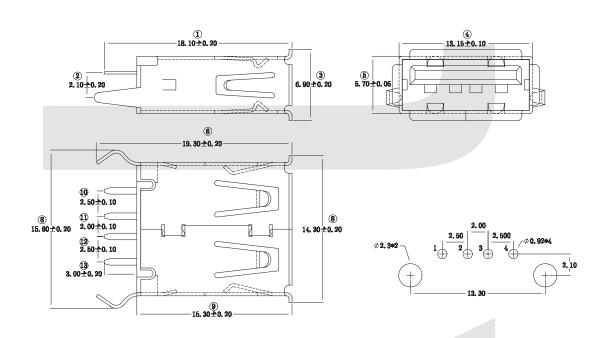

terial:**

Housing: 30% Glass filled PBT UL94V-0 Contacts: Phosphor Bronze Pin Plated: Gold 3u" over 50u" nickel

### **Electrical Characteristics:**

Current Rating: 1 AMP

Insulator Resistance: 1000M Ohm min. at 500 VDC Dielectric Withstanding Voltage:500 VAC / Minute

Contact Resistance: 30m Ohm max. Temperature: -55°C ~+105°C











RECOMMANDED PCB LAYOUT

# ORDER INFORMATION





## **USB** Series

### KLS1-181B2 USB-AF PCB Straight.DIP Type

### **Material:**

Housing: 30% Glass filled PBT UL94V-0 Contacts: Phosphor Bronze Pin Plated: Gold 3u" over 50u" nickel

### **Electrical Characteristics:**

Current Rating: 1 AMP

Insulator Resistance: 1000M Ohm min. at 500 VDC Dielectric Withstanding Voltage: 500 VAC / Minute

Contact Resistance: 30m Ohm max. Temperature: -55°C ~+105°C





# ORDER INFORMATION