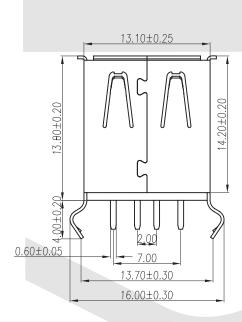

## **USB** Series

### KLS1-181B USB-AF PCB Straight.DIP Type

### **Material:**

Housing: 30% Glass filled PBT UL94V-0 Contacts: Phosphor Bronze Pin Plated: Gold 3u" over 50u" nickel

### **Electrical Characteristics:**

Current Rating: 1 AMP

Insulator Resistance: 1000M Ohm min. at 500 VDC Dielectric Withstanding Voltage:500 VAC / Minute

Contact Resistance: 30m Ohm max. Temperature: -55°C ~+105°C











RECOMMANDED PCB LAYOUT

# ORDER INFORMATION





## **USB** Series

### KLS1-181B2 USB-AF PCB Straight.DIP Type

### **Material:**

Housing: 30% Glass filled PBT UL94V-0 Contacts: Phosphor Bronze Pin Plated: Gold 3u" over 50u" nickel

### **Electrical Characteristics:**

Current Rating: 1 AMP

Insulator Resistance: 1000M Ohm min. at 500 VDC Dielectric Withstanding Voltage: 500 VAC / Minute

Contact Resistance: 30m Ohm max. Temperature: -55°C ~+105°C





# ORDER INFORMATION