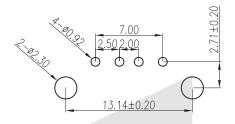

## **USB** Series

### KLS1-181B USB-AF PCB Straight.DIP Type

### **Material:**

Housing: 30% Glass filled PBT UL94V-0 Contacts: Phosphor Bronze Pin Plated: Gold 3u" over 50u" nickel

### **Electrical Characteristics:**

Current Rating: 1 AMP

Insulator Resistance: 1000M Ohm min. at 500 VDC Dielectric Withstanding Voltage:500 VAC / Minute

Contact Resistance: 30m Ohm max. Temperature: -55°C ~+105°C











RECOMMANDED PCB LAYOUT

# ORDER INFORMATION





## **USB** Series

### KLS1-181B2 USB-AF PCB Straight.DIP Type

### **Material:**

Housing: 30% Glass filled PBT UL94V-0 Contacts: Phosphor Bronze Pin Plated: Gold 3u" over 50u" nickel

### **Electrical Characteristics:**

Current Rating: 1 AMP

Insulator Resistance: 1000M Ohm min. at 500 VDC Dielectric Withstanding Voltage: 500 VAC / Minute

Contact Resistance: 30m Ohm max. Temperature: -55°C ~+105°C





# ORDER INFORMATION