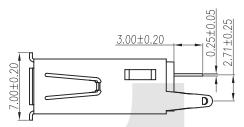

## **USB** Series

### KLS1-181B USB-AF PCB Straight.DIP Type

### **Material:**

Housing: 30% Glass filled PBT UL94V-0 Contacts: Phosphor Bronze Pin Plated: Gold 3u" over 50u" nickel

### **Electrical Characteristics:**

Current Rating: 1 AMP

Insulator Resistance: 1000M Ohm min. at 500 VDC Dielectric Withstanding Voltage:500 VAC / Minute

Contact Resistance: 30m Ohm max. Temperature: -55°C ~+105°C











RECOMMANDED PCB LAYOUT

# ORDER INFORMATION





## **USB** Series

### KLS1-181B2 USB-AF PCB Straight.DIP Type

### **Material:**

Housing: 30% Glass filled PBT UL94V-0 Contacts: Phosphor Bronze Pin Plated: Gold 3u" over 50u" nickel

### **Electrical Characteristics:**

Current Rating: 1 AMP

Insulator Resistance: 1000M Ohm min. at 500 VDC Dielectric Withstanding Voltage: 500 VAC / Minute

Contact Resistance: 30m Ohm max. Temperature: -55°C ~+105°C





# ORDER INFORMATION