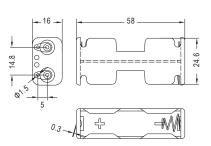

#### **GSN-16-1SL**

**GSN-22-1SL** 

51.2 41.8 41.8 41.8 41.8 41.8

**GSN-24-2SL** 

**GSN-31-1SL** 

**GSN-32-2SL** 

**GSN-32-1SL** 

**GSN-33-1SL** 