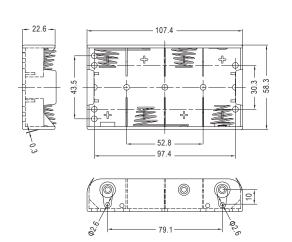

-34-2SL | 4 X AA BATTERY HOLDER WITH SOLDER LUG |
| GSN-34-1SL | 4 X AA BATTERY HOLDER WITH SOLDER LUG |
| GSN-36-2SL | 6 X AA BATTERY HOLDER WITH SOLDER LUG |
| GSN-36-1SL | 6 X AA BATTERY HOLDER WITH SOLDER LUG |

2 X AAA BATTERY HOLDER WITH SOLDER LUG

8 X AA BATTERY HOLDER WITH SOLDER LUG

#### **Battery type:**



| Holder Material | Spring / Finish        | Terminal / Finish      | Solder lug             |
|-----------------|------------------------|------------------------|------------------------|
| PP              | Steel / Nickel plating | Brass / Nickel plating | Brass / Nickel plating |

**GSN-42-1SL** 

**GSN-38-2SL** 



#### **GSN-14-2SL**





## Solder lug type of battery holder

#### **GSN-16-1SL**





**GSN-22-1SL** 



51.2 41.8 41.8 41.8 41.8 41.8

**GSN-24-2SL** 





**GSN-31-1SL** 





**GSN-32-2SL** 





**GSN-32-1SL** 





**GSN-33-1SL** 





# Solder lug type of battery holder