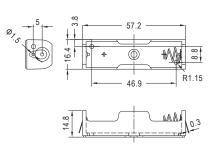

#### **GSN-16-1SL**

**GSN-22-1SL** 

51.2 41.8 41.8 41.8 41.8 41.8

**GSN-24-2SL** 

**GSN-31-1SL** 

**GSN-32-2SL** 

**GSN-32-1SL** 

**GSN-33-1SL** 