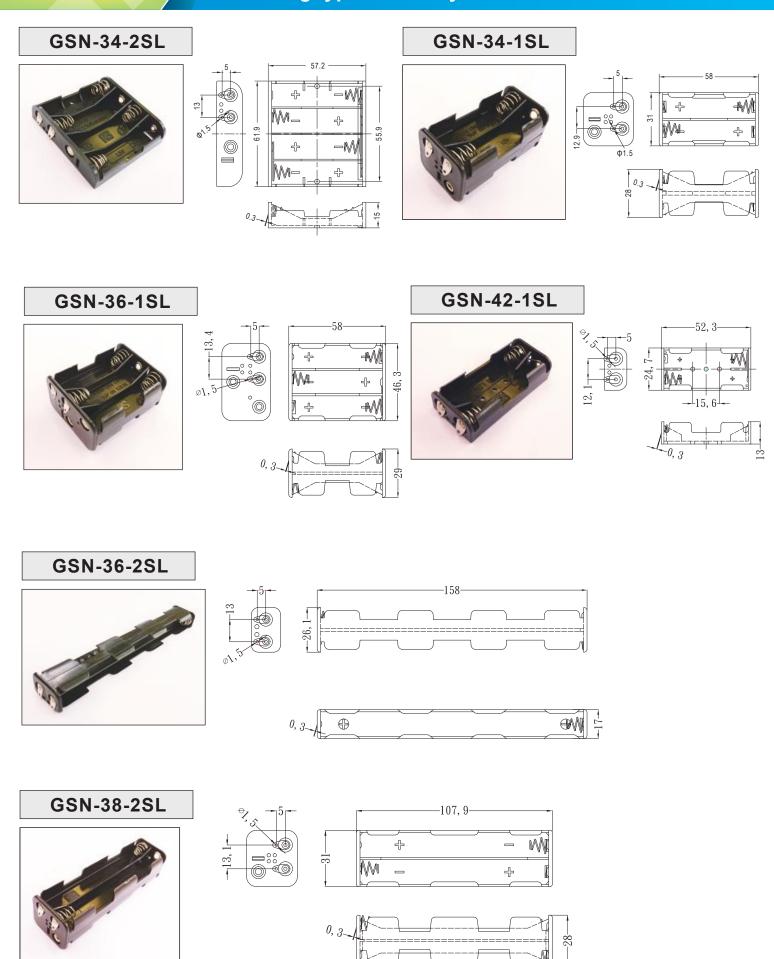

## Solder lug type of battery holder

| Part No.   | Description                           |
|------------|---------------------------------------|
| GSN-11-1SL | 1 X D BATTERY HOLDER WITH SOLDER LUG  |
| GSN-12-1SL | 2 X D BATTERY HOLDER WITH SOLDER LUG  |
| GSN-14-2SL | 4 X D BATTERY HOLDER WITH SOLDER LUG  |
| GSN-16-1SL | 6 X D BATTERY HOLDER WITH SOLDER LUG  |
| GSN-22-1SL | 2 X C BATTERY HOLDER WITH SOLDER LUG  |
| GSN-24-2SL | 4 X C BATTERY HOLDER WITH SOLDER LUG  |
| GSN-31-1SL | 1 X AA BATTERY HOLDER WITH SOLDER LUG |
| GSN-32-2SL | 2 X AA BATTERY HOLDER WITH SOLDER LUG |
| GSN-32-1SL | 2 X AA BATTERY HOLDER WITH SOLDER LUG |
| GSN-33-1SL | 3 X AA BATTERY HOLDER WITH SOLDER LUG |
| GSN-34-2SL | 4 X AA BATTERY HOLDER WITH SOLDER LUG |
| GSN-34-1SL | 4 X AA BATTERY HOLDER WITH SOLDER LUG |
| GSN-36-2SL | 6 X AA BATTERY HOLDER WITH SOLDER LUG |
| GSN-36-1SL | 6 X AA BATTERY HOLDER WITH SOLDER LUG |

**GSN-42-1SL** 

**GSN-38-2SL** 

#### **GSN-14-2SL**