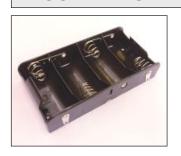

ER WITH SOLDER LUG |
| GSN-32-1SL | 2 X AA BATTERY HOLDER WITH SOLDER LUG |
| GSN-33-1SL | 3 X AA BATTERY HOLDER WITH SOLDER LUG |
| GSN-34-2SL | 4 X AA BATTERY HOLDER WITH SOLDER LUG |
| GSN-34-1SL | 4 X AA BATTERY HOLDER WITH SOLDER LUG |
| GSN-36-2SL | 6 X AA BATTERY HOLDER WITH SOLDER LUG |
| GSN-36-1SL | 6 X AA BATTERY HOLDER WITH SOLDER LUG |

2 X AAA BATTERY HOLDER WITH SOLDER LUG

8 X AA BATTERY HOLDER WITH SOLDER LUG

#### **Battery type:**



| Holder Material | Spring / Finish        | Terminal / Finish      | Solder lug             |
|-----------------|------------------------|------------------------|------------------------|
| PP              | Steel / Nickel plating | Brass / Nickel plating | Brass / Nickel plating |

**GSN-42-1SL** 

**GSN-38-2SL** 



#### **GSN-14-2SL**





## Solder lug type of battery holder

#### **GSN-16-1SL**





**GSN-22-1SL** 



51.2 41.8 41.8 41.8 41.8 41.8

**GSN-24-2SL** 





**GSN-31-1SL** 





**GSN-32-2SL** 





**GSN-32-1SL** 





**GSN-33-1SL** 





# Solder lug type of battery holder