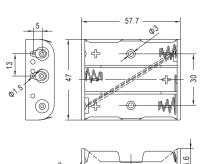

#### **GSN-16-1SL**

**GSN-22-1SL** 

51.2 41.8 41.8 41.8 41.8 41.8

**GSN-24-2SL** 

**GSN-31-1SL** 

**GSN-32-2SL** 

**GSN-32-1SL** 

**GSN-33-1SL** 