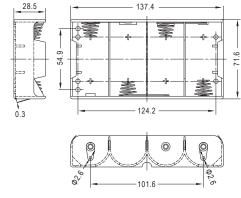

WITH SOLDER LUG |
| GSN-32-1SL | 2 X AA BATTERY HOLDER WITH SOLDER LUG |
| GSN-33-1SL | 3 X AA BATTERY HOLDER WITH SOLDER LUG |
| GSN-34-2SL | 4 X AA BATTERY HOLDER WITH SOLDER LUG |
| GSN-34-1SL | 4 X AA BATTERY HOLDER WITH SOLDER LUG |
| GSN-36-2SL | 6 X AA BATTERY HOLDER WITH SOLDER LUG |
| GSN-36-1SL | 6 X AA BATTERY HOLDER WITH SOLDER LUG |

2 X AAA BATTERY HOLDER WITH SOLDER LUG

8 X AA BATTERY HOLDER WITH SOLDER LUG

#### **Battery type:**



| Holder Material | Spring / Finish        | Terminal / Finish      | Solder lug             |
|-----------------|------------------------|------------------------|------------------------|
| PP              | Steel / Nickel plating | Brass / Nickel plating | Brass / Nickel plating |

**GSN-42-1SL** 

**GSN-38-2SL** 



#### **GSN-14-2SL**





## Solder lug type of battery holder

#### **GSN-16-1SL**





**GSN-22-1SL** 



51.2 41.8 41.8 41.8 41.8 41.8

**GSN-24-2SL** 





**GSN-31-1SL** 





**GSN-32-2SL** 





**GSN-32-1SL** 





**GSN-33-1SL** 





# Solder lug type of battery holder