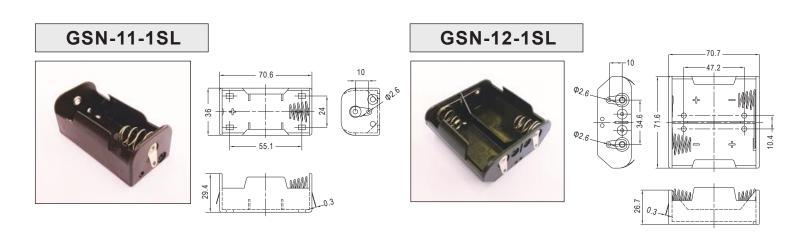

#### **GSN-14-2SL**

#### **GSN-16-1SL**

**GSN-22-1SL** 

51.2 41.8 41.8 41.8 41.8 41.8

**GSN-24-2SL** 

**GSN-31-1SL** 

**GSN-32-2SL** 

**GSN-32-1SL** 

**GSN-33-1SL** 