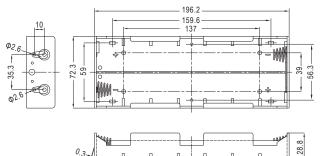

#### **GSN-16-1SL**

**GSN-22-1SL** 

51.2 41.8 41.8 41.8 41.8 41.8

**GSN-24-2SL** 

**GSN-31-1SL** 

**GSN-32-2SL** 

**GSN-32-1SL** 

**GSN-33-1SL** 