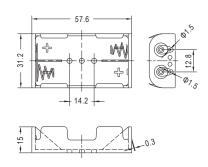

R LUG |
| GSN-34-1SL | 4 X AA BATTERY HOLDER WITH SOLDER LUG |
| GSN-36-2SL | 6 X AA BATTERY HOLDER WITH SOLDER LUG |
| GSN-36-1SL | 6 X AA BATTERY HOLDER WITH SOLDER LUG |

2 X AAA BATTERY HOLDER WITH SOLDER LUG

8 X AA BATTERY HOLDER WITH SOLDER LUG

#### **Battery type:**



| Holder Material | Spring / Finish        | Terminal / Finish      | Solder lug             |
|-----------------|------------------------|------------------------|------------------------|
| PP              | Steel / Nickel plating | Brass / Nickel plating | Brass / Nickel plating |

**GSN-42-1SL** 

**GSN-38-2SL** 



#### **GSN-14-2SL**





## Solder lug type of battery holder

#### **GSN-16-1SL**





**GSN-22-1SL** 



51.2 41.8 41.8 41.8 41.8 41.8

**GSN-24-2SL** 





**GSN-31-1SL** 





**GSN-32-2SL** 





**GSN-32-1SL** 





**GSN-33-1SL** 





# Solder lug type of battery holder