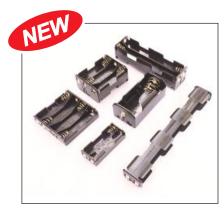

## Solder lug type of battery holder

| Part No.   | Description                           |
|------------|---------------------------------------|
| GSN-11-1SL | 1 X D BATTERY HOLDER WITH SOLDER LUG  |
| GSN-12-1SL | 2 X D BATTERY HOLDER WITH SOLDER LUG  |
| GSN-14-2SL | 4 X D BATTERY HOLDER WITH SOLDER LUG  |
| GSN-16-1SL | 6 X D BATTERY HOLDER WITH SOLDER LUG  |
| GSN-22-1SL | 2 X C BATTERY HOLDER WITH SOLDER LUG  |
| GSN-24-2SL | 4 X C BATTERY HOLDER WITH SOLDER LUG  |
| GSN-31-1SL | 1 X AA BATTERY HOLDER WITH SOLDER LUG |
| GSN-32-2SL | 2 X AA BATTERY HOLDER WITH SOLDER LUG |
| GSN-32-1SL | 2 X AA BATTERY HOLDER WITH SOLDER LUG |
| GSN-33-1SL | 3 X AA BATTERY HOLDER WITH SOLDER LUG |
| GSN-34-2SL | 4 X AA BATTERY HOLDER WITH SOLDER LUG |
| GSN-34-1SL | 4 X AA BATTERY HOLDER WITH SOLDER LUG |
| GSN-36-2SL | 6 X AA BATTERY HOLDER WITH SOLDER LUG |
| GSN-36-1SL | 6 X AA BATTERY HOLDER WITH SOLDER LUG |

2 X AAA BATTERY HOLDER WITH SOLDER LUG

8 X AA BATTERY HOLDER WITH SOLDER LUG