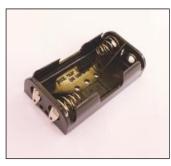

DER LUG |
| GSN-34-1SL | 4 X AA BATTERY HOLDER WITH SOLDER LUG |
| GSN-36-2SL | 6 X AA BATTERY HOLDER WITH SOLDER LUG |
| GSN-36-1SL | 6 X AA BATTERY HOLDER WITH SOLDER LUG |

2 X AAA BATTERY HOLDER WITH SOLDER LUG

8 X AA BATTERY HOLDER WITH SOLDER LUG

#### **Battery type:**



| Holder Material | Spring / Finish        | Terminal / Finish      | Solder lug             |
|-----------------|------------------------|------------------------|------------------------|
| PP              | Steel / Nickel plating | Brass / Nickel plating | Brass / Nickel plating |

**GSN-42-1SL** 

**GSN-38-2SL** 



#### **GSN-14-2SL**





## Solder lug type of battery holder

#### **GSN-16-1SL**





**GSN-22-1SL** 



51.2 41.8 41.8 41.8 41.8 41.8

**GSN-24-2SL** 





**GSN-31-1SL** 





**GSN-32-2SL** 





**GSN-32-1SL** 





**GSN-33-1SL** 





# Solder lug type of battery holder