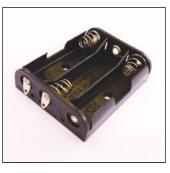

#### **GSN-16-1SL**

**GSN-22-1SL** 

51.2 41.8 41.8 41.8 41.8 41.8

**GSN-24-2SL** 

**GSN-31-1SL** 

**GSN-32-2SL** 

**GSN-32-1SL** 

**GSN-33-1SL** 