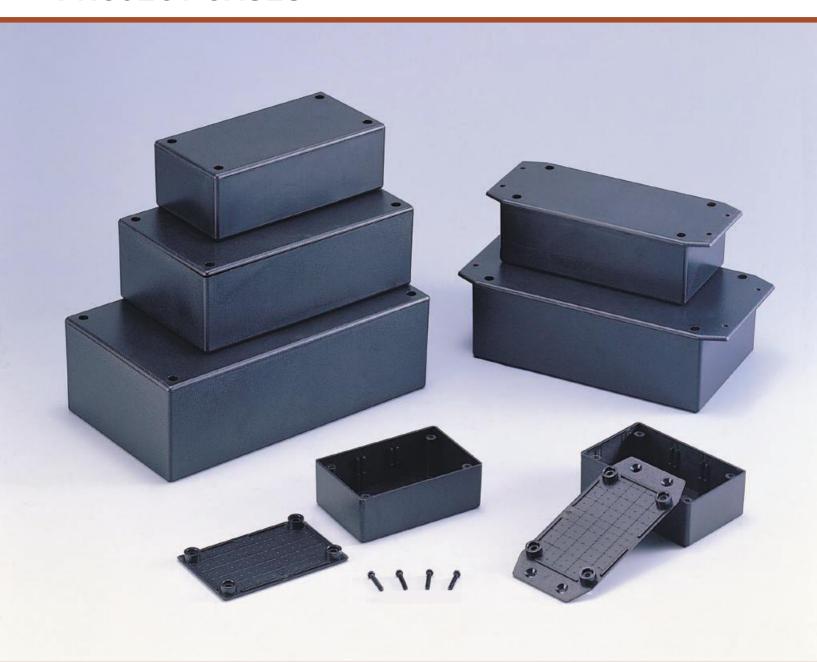

### **PRODUCT INFORMATION**

#### **FEATURES:**

- The special retaining rails can hold PCB horizontally and vertically.
- There are recessed grids on top lid and bottom for users to make cutouts and central points easily.
- 4 pcs screws are inclued.

| ITEM No. | EXTERNAL DIMENSION(mm) |
|----------|------------------------|
| G1020B   | 54 X 83 X 30           |
| G1022B   | 68 X 130 X 44          |
| G1024B   | 95 X 157.8 X 53        |
| G1025B   | 113 X 197.4 X 63       |
| G1020BF  | 54 X 83 X 30           |
| G1022BF  | 68 X 130 X 44          |
| G1024BF  | 95 X 157.8 X 53        |
| G1025BF  | 113 X 197.4 X 63       |