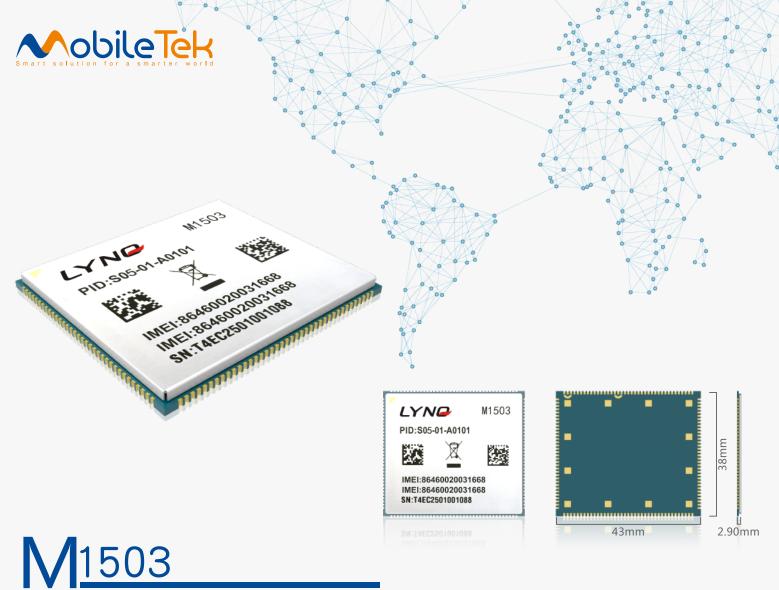

## **Main Features**

- OS Android 6.0(32bit)
- Processor Quad-core ARM@Cortex-A7 MPCore 1.1GHz/512KB L2 cache
- Memeory RAM: 8Gb LPDDR3 ROM: 8GB eMMC
- Graphics Adreno 304;3D graphics accelerator Up to 400 MHz
- Video

Encode: H.264 BP/MP -720p, 30fps Decode: H.264 BP/MP/HP-1080P; 30fps H.265 MP 8-bit 1080P;30fps

• Audio

2 mic inputs, 3 outputs

- LET CAT4
- Support Band: FDD LTE:B1/B3/B7/B8/B20 TDD LTE:B38/B39/B40/B41eo UMTS: B1/B2/B5/B8 TDSCDMA: B34/B39 CDMA: BC0 GSM: 850/900/1800/1900 MHz
- Wireless connection WIFI: 802.11 a/b/g/n;Dual-band 2.4 GHz and 5 GHz FM: FM Receiver Bluetooth: BT4.0(BR/EDR + BLE) GNSS: GPS/BEIDOU/Galileo/GLONASS
- Voltage range: 3.5-4.35V(3.8V is recommended)
- Operating temperature range : -30 ~ +75°C
- Storage temperature range: -40 ~ +85°C
- Size : 38.0mmX43.0mmX2.9mm
- Package : 146-pin LCC
- Weight : Approx 15 g