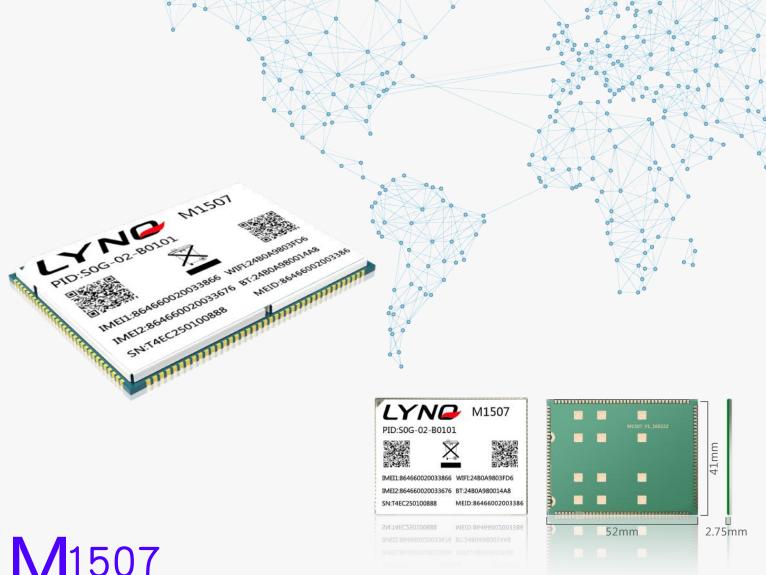

# Specifications

- Voltage range: 3.50 to 4.35V (4V recommended)
- I/O voltage: 1.8V
- Package: 152-pin LCC
- Operating temperature range: -30 to +75°C
- Storage temperature range: -40 to +85°C
- Dimension: 52.0mm x 41.0mm x 2.75 mm
- 4 antenna PAD(SMD): WIFI/BT, GNSS, RF Main antenna, RF MIMO antenna