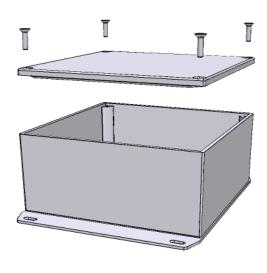

## **Top View of Assembly SECTION A-A End View of Assembly** [.156] В 116.00 117.38 [4.567] [4.621] (Inner Box Width) 100.58 [3.960] (Center Distance) 48.50 [1.909] (Boss Height) [4.547] 142.90 [5.626] **Top View Looking Inside Box SECTION B-B** Side View of Assembly \_\_\_\_id 5.62 R1.98 -6-32 UNC - 2B [.078] [.221] 51.50 2.50 1.50 58.50 [2.028] [.098] (Wall Thickness) [.059] [2.303] (Inner Box Height) 120.00 [4.724] 117.38 [4.621] (Inner Box Width) [6.070] 120.00 Lid [4.724] 5.75 124.50 [.226] 116.50 [4.902] [4.587] 116.50 [4.587] [.069] 124.50 [4.902]

Enclosures can be Factory Modified (Milling, Drilling, Printing etc. Contact Factory mjm@hammondmfg.com for quotes Solid models of this enclosure available in STEP or IGES.

| NOTE                                                               |  |
|--------------------------------------------------------------------|--|
| Purchased assembly includes box, lid and 4 cover screws.           |  |
| Box and lid are made from Diecast Aluminum Alloy (alloy type 380). |  |
| Silicone Gasket Loctite #5950                                      |  |
| Bottom Flange is Welded                                            |  |
| ,                                                                  |  |