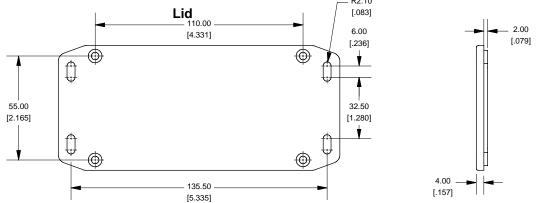

**Top View of Assembly** 

## **SECTION A-A End View of Assembly**



**SECTION B-B** 





**Top View Looking Inside Box** 

**Side View of Assembly** [4.764] 6-32 UNC - 2B ▼ 11.00 ∟ Ø4.00 ¥ 3.00 (Threaded Holes) 62.00 35.50 [2.441] 39.50 [1.398] [1.555] ((Inner Box Height) R3.00 115.58 2.00 117.00 [4.550] [.079] [4.606] (Inner Box Length) (Wall Thickness)



2

Enclosures can be Factory Modified (Milling, Drilling, Printing etc.) Contact Factory mjm@hammondmfg.com for quotes Solid models of this enclosure available in STEP or IGES.

## NOTE

Purchased assembly includes box, lid and 4 cover screws. Box and lid are made from Diecast Aluminum Alloy (alloy type 380). Silicone Gasket Loctite #5950

Unfinshed Cover Screws (Pkg 100)

| PART NUMBERS                                                           |              |  |
|------------------------------------------------------------------------|--------------|--|
| 1590N1FL Enclosure                                                     |              |  |
| Unfinished                                                             | 1590N1FL     |  |
| Grey Textured Polyester Powder Paint - RAL 7038