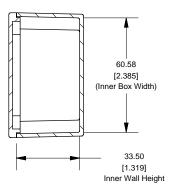

## **SECTION A-A End View of Assembly**

**SECTION B-B** 

**Top View Looking Inside Box** 

**Side View of Assembly** [4.764] 6-32 UNC - 2B ▼ 11.00 ∟ Ø4.00 ¥ 3.00 (Threaded Holes) 62.00 35.50 [2.441] 39.50 [1.398] [1.555] ((Inner Box Height) R3.00 115.58 2.00 117.00 [4.550] [.079] [4.606] (Inner Box Length) (Wall Thickness)