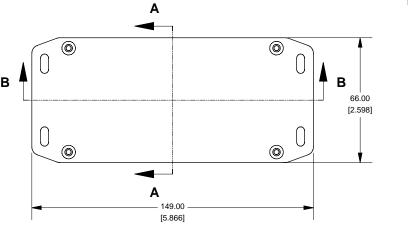

**Top View of Assembly** 

## **SECTION A-A End View of Assembly**



**SECTION B-B** 





**Top View Looking Inside Box** 

**Side View of Assembly** [4.764] 6-32 UNC - 2B ▼ 11.00 ∟ Ø4.00 ¥ 3.00 (Threaded Holes) 62.00 35.50 [2.441] 39.50 [1.398] [1.555] ((Inner Box Height) R3.00 115.58 2.00 117.00 [4.550] [.079] [4.606] (Inner Box Length) (Wall Thickness)



2

Enclosures can be Factory Modified (Milling, Drilling, Printing etc.) Contact Factory mjm@hammondmfg.com for quotes Solid models of this enclosure available in STEP or IGES.

## NOTE

Purchased assembly includes box, lid and 4 cover screws. Box and lid are made from Diecast Aluminum Alloy (alloy type 380). Silicone Gasket Loctite #5950

Unfinshed Cover Screws (Pkg 100)

| PART NUMBERS                                                           |              |  |
|-----------------------------------