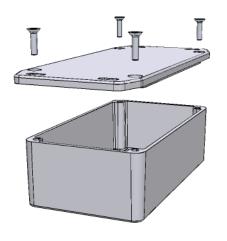

## NOTE

Purchased assembly includes box, lid and 4 cover screws. Box and lid are made from Diecast Aluminum Alloy (alloy type 380). Silicone Gasket Loctite #5950

Unfinshed Cover Screws (Pkg 100)

| PART NUMBERS                                                           |              |  |
|------------------------------------------------------------------------|--------------|--|
| 1590N1FL Enclosure                                                     |              |  |
| Unfinished                                                             | 1590N1FL     |  |
| Grey Textured Polyester Powder Paint - RAL 7038                        | 1590N1FLGY   |  |
| Black Textured Polyester Powder Paint - RAL 9011                       | 1590N1FLBK   |  |
| 1590N1FL Liquid Resistant Enclosure (Silicon Factory Installed Gasket) |              |  |
| Unfinished                                                             | 1590WN1FL    |  |
| Black Textured Powder Paint                                            | 1590WN1FLBK  |  |
| ACCESSORIES                                                            |              |  |
| Recommended Torque: 75 ozf.in / 55 cN.m                                |              |  |
| Black Textured Cover Screws (Pkg 50)<br>[6-32 x 1/2" SS Type 304]      | 1590WMS100BK |  |