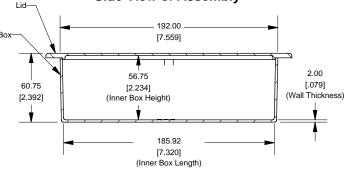

## **Top View of Assembly SECTION A-A End View of Assembly**







## **SECTION B-B Side View of Assembly**





**Top View Looking Inside Box** 

## Lid 205.00 [8.071] 79.50 103.30 [3.130] (Center Distance) [4.067] 183.50 [7.224]



Enclosures can be Factory Modified (Milling, Drilling, Printing etc.)

Contact Factory mjm@hammondmfg.com for quotes Solid models of this enclosure available in STEP or IGES.

## NOTE

Purchased assembly includes box, lid and 6 cover screws. Box and lid are made from Diecast Aluminum Alloy (alloy type 380). Silicone Gasket Loctite #5950

| ,                                                                      |              |
|------------------------------------------------------------------------|--------------|
| PART NUMBERS                                                           |              |
| 1590R1FL Enclosure