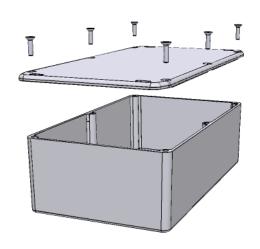

## NOTE

Purchased assembly includes box, lid and 6 cover screws. Box and lid are made from Diecast Aluminum Alloy (alloy type 380). Silicone Gasket Loctite #5950

| ,                                                                      |              |
|------------------------------------------------------------------------|--------------|
| PART NUMBERS                                                           |              |
| 1590R1FL Enclosure                                                     |              |
| Unfinished                                                             | 1590R1FL     |
| Grey Textured Polyester Powder Paint - RAL 7038                        | 1590R1FLGY   |
| Black Textured Polyester Powder Paint - RAL 9011                       | 1590R1FLBK   |
| 1590R1FL Liquid Resistant Enclosure (Silicon Factory Installed Gasket) |              |
| Unfinished                                                             | 1590W R1FL   |
| Black Textured Powder Paint                                            | 1590WR1FLBK  |
| ACCESSORIES                                                            |              |
| Recommended Torque: 75 ozf.in / 55 cN.m                                |              |
| Black Textured Cover Screws (Pkg 50)<br>[6-32 x 1/2" SS Type 304]      | 1590WMS100BK |
| Unfinshed Cover Screws (Pkg 100)<br>[6-32 x 1/2" Nickel Plated Screws] | 1590WMS100   |
| Standard Cover Screws                                                  |              |
| Unfinshed Cover Screws (Pkg 100)<br>[6-32 x 1/2" Nickel Plated Screws] | 1590MS100    |
| Black Textured Cover Screws (Pkg 50)<br>[6-32 x 1/2" SS Type 304]      | 1590MS100BK  |
| HAMMOND                                                                |              |
|                                                                        |              |