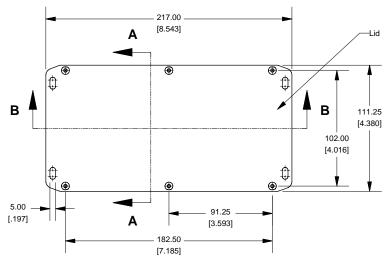

## **Top View of Assembly SECTION A-A End View of Assembly**

## **SECTION B-B Side View of Assembly**

**Top View Looking Inside Box** 

## Lid 205.00 [8.071] 79.50 103.30 [3.130] (Center Distance) [4.067] 183.50 [7.224]

Enclosures can be Factory Modified (Milling, Drilling, Printing etc.)

Contact Factory mjm@hammondmfg.com for quotes Solid models of this enclosure available in STEP or IGES.