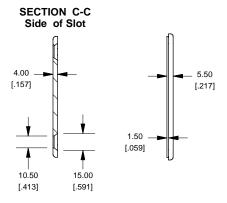

## Lid 205.00 [8.071] 79.50 103.30 [3.130] (Center Distance) [4.067] 183.50 [7.224]

Enclosures can be Factory Modified (Milling, Drilling, Printing etc.)

Contact Factory mjm@hammondmfg.com for quotes Solid models of this enclosure available in STEP or IGES.