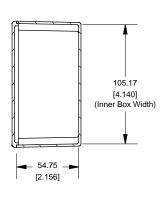

## **SECTION B-B Side View of Assembly**

**Top View Looking Inside Box** 

## Lid 205.00 [8.071] 79.50 103.30 [3.130] (Center Distance) [4.067] 183.50 [7.224]

Enclosures can be Factory Modified (Milling, Drilling, Printing etc.)

Contact Factory mjm@hammondmfg.com for quotes Solid models of this enclosure available in STEP or IGES.