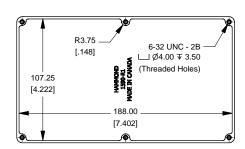

## Lid 205.00 [8.071] 79.50 103.30 [3.130] (Center Distance) [4.067] 183.50 [7.224]

Enclosures can be Factory Modified (Milling, Drilling, Printing etc.)

Contact Factory mjm@hammondmfg.com for quotes Solid models of this enclosure available in STEP or IGES.