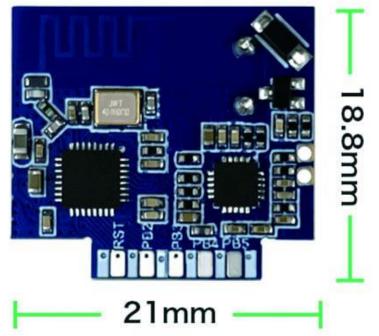

# **Pin Function**

| 3.3V | Power supply                 |
|------|------------------------------|
| PB5  | UART2_CTS/UART4_RX           |
| GND  | Power ground                 |
| PB4  | UART2_RTS/UART4_TX           |
| PB7  | UART1_RX                     |
| PB3  | PWM3/UART2_RX                |
| PB6  | UART1_TX                     |
| PB2  | PWM2/UART2_TX                |
| PB1  | PWM1/UART3_RX                |
| RST  | Reset (internally pulled up) |
| PB0  | PWM0/UART3_TX                |
|      |                              |