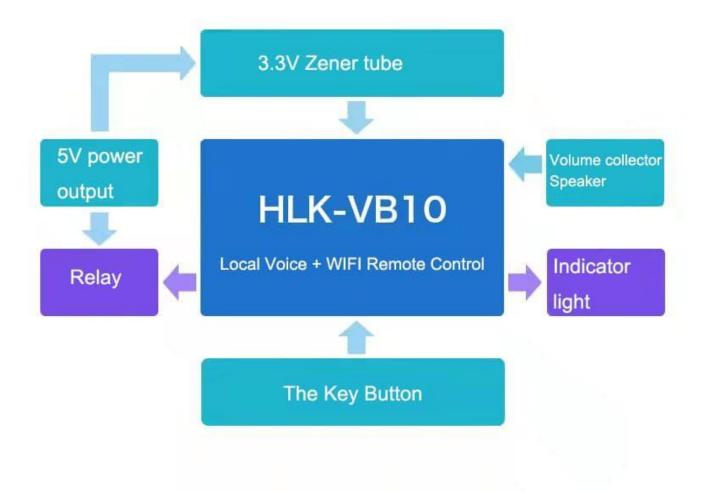

# **Function schematic**

# **Product Application Examples**

Local Voice +WiFi control relay switch and other scenes