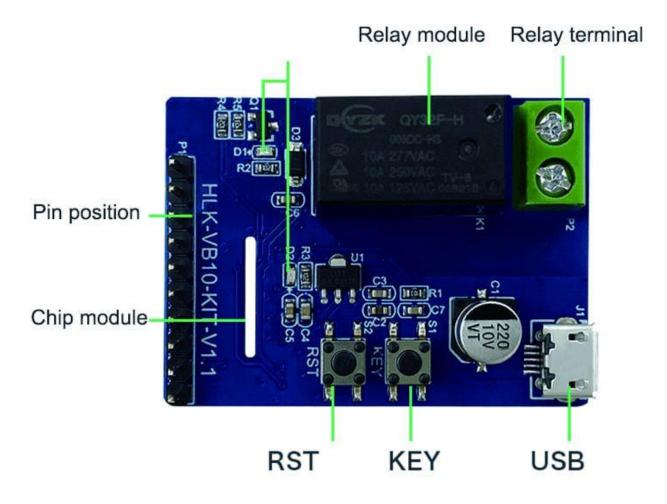

# **Product Application Examples**

Local Voice +WiFi control relay switch and other scenes