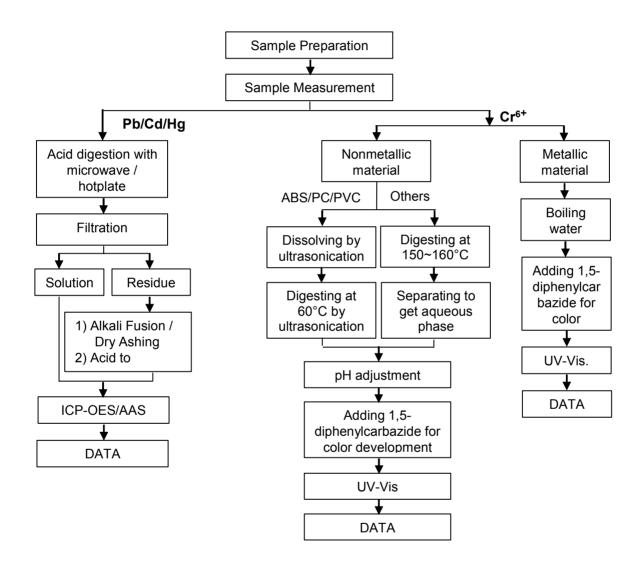

### Pb/Cd/Hg/Cr6+ Testing Flow Chart

 These samples were dissolved totally by pre-conditioning method according to below flow chart. (Cr<sup>6+</sup> test method excluded)

Unless otherwise agreed in writing, this document is issued by the Company subject to its General Conditions of Service printed overleaf, available on request or accessible at <a href="http://www.sgs.com/en/Terms-and-Conditions.aspx">http://www.sgs.com/en/Terms-and-Conditions.aspx</a> and, for electronic format documents, subject to Terms and Conditions for Electronic Documents at <a href="http://www.sgs.com/en/Terms-and-Conditions/Terms-e-Document.aspx">http://www.sgs.com/en/Terms-and-Conditions/Terms-e-Document.aspx</a>. Attention is drawn to the limitation of liability, indemnification and jurisdiction issues defined therein. Any holder of this document is advised that information contained hereon reflects the Company's findings at the time of its intervention only and within the limits of Client's instructions, if any. The Company's sole responsibility is to its Client and this document does not exonerate parties to a transaction from exercising all their rights and obligations under the transaction documents. This document cannot be reproduced except in full, without prior written approval of the Company. Any unauthorized alteration, forgery or falsification of the content or appearance of this document terefor only to the sample(s) tested. Attention: To check the authenticity of testing /inspection report & certificate, please contact us at telephone: (86-755) 8307 1443.