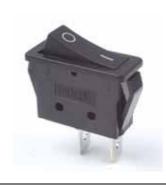

#### Кулисные переключатели

#### **Features**

- Power switch conforms to safety standards for electrical equipment.
- Compact with a good space factor.
- Snap-in type for easy mounting.
- The color can be changed to correspond to the set design.
- Lamps for 125V and for 250V respectively for illuminating type.

# **Applications**

• Information and office equipment such as personal computers, word processors, facsimiles, monitors, etc.