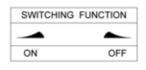

lications**

• Information and office equipment such as personal computers, word processors, facsimiles, monitors, etc.

# **Specifications**

| Item                  | Standard                        |
|-----------------------|---------------------------------|
| Rating                | 12A 125VAC / 250VAC             |
| Insulation Resistance | 100M <b>Ω</b> min (DC 500V)     |
| Dielectric Strength   | AC 1500V (50/60Hz for 1 minute) |
| Contact Resistance    | $50$ m $\mathbf{Ω}$ max.        |
| Electrically Life     | 10,000 cycle                    |
| Operating Force       | 500±200 gf                      |

### **Product Selection**



#### **Panel Hole Size**





# Кулисные переключатели

<u>Dimensions</u> unit:mm

Item NO. Dimensions Function

## R11-3C









R11-3BL









With lamp



R11-2A









R11-2AX