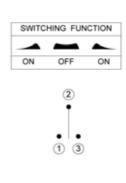

# **Specifications**

| Item                  | Standard                        |
|-----------------------|---------------------------------|
| Rating                | 12A 125VAC / 250VAC             |
| Insulation Resistance | 100M <b>Ω</b> min (DC 500V)     |
| Dielectric Strength   | AC 1500V (50/60Hz for 1 minute) |
| Contact Resistance    | $50$ m $\mathbf{Ω}$ max.        |
| Electrically Life     | 10,000 cycle                    |
| Operating Force       | 500±200 gf                      |