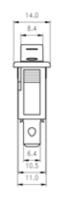

# Кулисные переключатели

<u>Dimensions</u> unit:mm

Item NO. Dimensions Function

## R11-3C

R11-3BL

With lamp

R11-2A

R11-2AX