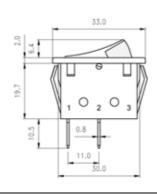

# Кулисные переключатели

<u>Dimensions</u> unit:mm

Item NO. Dimensions Function

## R11-3C

R11-3BL

With lamp

R11-2A

R11-2AX