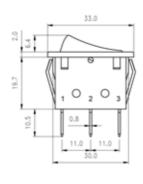

# Кулисные переключатели

<u>Dimensions</u> unit:mm

Item NO. Dimensions Function

## R11-3C

R11-3BL

With lamp

R11-2A

R11-2AX