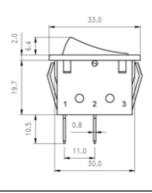

# Кулисные переключатели

<u>Dimensions</u> unit:mm

Item NO. Dimensions Function

## R11-3C

R11-3BL

With lamp

R11-2A

R11-2AX