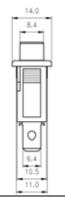

#### **Panel Hole Size**

# Кулисные переключатели

<u>Dimensions</u> unit:mm

Item NO. Dimensions Function

## R11-3C

R11-3BL

With lamp

R11-2A

R11-2AX