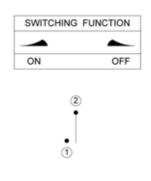

t such as personal computers, word processors, facsimiles, monitors, etc.

# **Specifications**

| Item                  | Standard                        |
|-----------------------|---------------------------------|
| Rating                | 12A 125VAC / 250VAC             |
| Insulation Resistance | 100M <b>Ω</b> min (DC 500V)     |
| Dielectric Strength   | AC 1500V (50/60Hz for 1 minute) |
| Contact Resistance    | $50$ m $\mathbf{Ω}$ max.        |
| Electrically Life     | 10,000 cycle                    |
| Operating Force       | 500±200 gf                      |

### **Product Selection**



#### **Panel Hole Size**





# Кулисные переключатели

<u>Dimensions</u> unit:mm

Item NO. Dimensions Function

## R11-3C









R11-3BL









With lamp



R11-2A









R11-2AX