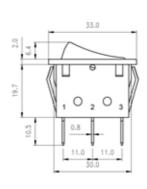

# Кулисные переключатели

<u>Dimensions</u> unit:mm

Item NO. Dimensions Function