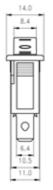

#### **Panel Hole Size**

# Кулисные переключатели

<u>Dimensions</u> unit:mm

Item NO. Dimensions Function