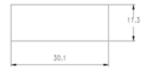

be changed to correspond to the set design.
- Lamps for 125V and for 250V respectively for illuminating type.



# **Applications**

• Information and office equipment such as personal computers, word processors, facsimiles, monitors, etc.

# **Specifications**

| Item                  | Standard                        |
|-----------------------|---------------------------------|
| Rating                | 12A 125VAC / 250VAC             |
| Insulation Resistance | 100M <b>Ω</b> min (DC 500V)     |
| Dielectric Strength   | AC 1500V (50/60Hz for 1 minute) |
| Contact Resistance    | $50$ m $\mathbf{Ω}$ max.        |
| Electrically Life     | 10,000 cycle                    |
| Operating Force       | 500±200 gf                      |

### **Product Selection**



#### **Panel Hole Size**





# Кулисные переключатели

<u>Dimensions</u> unit:mm

Item NO. Dimensions Function

## R11-3C









R11-3BL









With lamp



R11-2A









R11-2AX