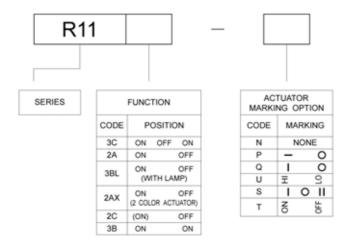

sy mounting.
- The color can be changed to correspond to the set design.
- Lamps for 125V and for 250V respectively for illuminating type.



# **Applications**

• Information and office equipment such as personal computers, word processors, facsimiles, monitors, etc.

# **Specifications**

| Item                  | Standard                        |
|-----------------------|---------------------------------|
| Rating                | 12A 125VAC / 250VAC             |
| Insulation Resistance | 100M <b>Ω</b> min (DC 500V)     |
| Dielectric Strength   | AC 1500V (50/60Hz for 1 minute) |
| Contact Resistance    | $50$ m $\mathbf{Ω}$ max.        |
| Electrically Life     | 10,000 cycle                    |
| Operating Force       | 500±200 gf                      |

### **Product Selection**



#### **Panel Hole Size**





# Кулисные переключатели

<u>Dimensions</u> unit:mm

Item NO. Dimensions Function

## R11-3C









R11-3BL









With lamp



R11-2A









R11-2AX