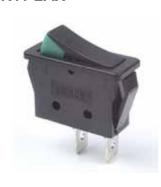

#### Кулисные переключатели

#### **Features**

- Power switch conforms to safety standards for electrical equipment.
- Compact with a good space factor.
- Snap-in type for easy mounting.
- The color can be changed to correspond to the set design.
- Lamps for 125V and for 250V respectively for illuminating type.