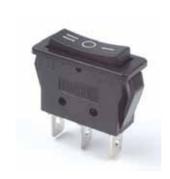

nating type.



# **Applications**

• Information and office equipment such as personal computers, word processors, facsimiles, monitors, etc.

# **Specifications**

| Item                  | Standard                        |
|-----------------------|---------------------------------|
| Rating                | 12A 125VAC / 250VAC             |
| Insulation Resistance | 100M <b>Ω</b> min (DC 500V)     |
| Dielectric Strength   | AC 1500V (50/60Hz for 1 minute) |
| Contact Resistance    | $50$ m $\mathbf{Ω}$ max.        |
| Electrically Life     | 10,000 cycle                    |
| Operating Force       | 500±200 gf                      |

### **Product Selection**



#### **Panel Hole Size**





# Кулисные переключатели

<u>Dimensions</u> unit:mm

Item NO. Dimensions Function

## R11-3C









R11-3BL









With lamp



R11-2A









R11-2AX