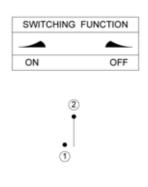

#### **Features**

- Power switch conforms to safety standards for electrical equipment.
- Compact with a good space factor.
- Snap-in type for easy mounting.
- The color can be changed to correspond to the set design.
- Lamps for 125V and for 250V respectively for illuminating type.

## R11-3C

R11-3BL

With lamp

R11-2A

R11-2AX