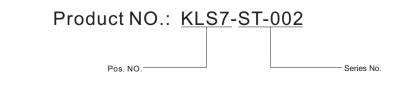

# **Fuses \* Fuse Holders\*Battery Holders**

# KLS electronic www.klsele.com

## **Overload Switches**

## KLS7-ST-002 Manual Reset Circuit Breaker

#### **Specification:**

- 1.Rating current : min.5A, max.16A
- 2.Working pressure : min.12V, max.250V
- 3.Double usage of DC and AC
- 4.Current specification : 5-16A TUV

#### Application scope :

Used at the prote ction of compound outlet, power transformer and electrical motor.



#### Dimension for outline:





# ORDER INFORMATION



## **Fuses \* Fuse Holders\*Battery Holders**

# r**y Holders**

## **Overload Switches**

### KLS7-ST-002 Manual Reset Circuit Breaker

#### **Specification:**

- 1.Rating current : min.5A, max.16A
- 2.Working pressure : min.12V, max.250V
- 3.Double usage of DC and AC
- 4.Current specification : 5-16A TUV

#### **Application scope**:

Used at the prote ction of compound outlet, power transformer and electrical motor.



Technique characteristic: the test temperature ( $20^{\circ}-25^{\circ}$ ), the reference curve as followed:



Short circuit test, the ambient temperature:25°

| Rating current PCT(%) | current overload rating current<br>PCT | Tripping time      |
|-----------------------|----------------------------------------|--------------------|
|                       | 105 %