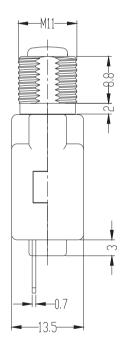

# **Fuses \* Fuse Holders\*Battery Holders**

# KLS electronic www.klsele.com

## **Overload Switches**

## KLS7-ST-002 Manual Reset Circuit Breaker

#### **Specification:**

- 1.Rating current : min.5A, max.16A
- 2.Working pressure : min.12V, max.250V
- 3.Double usage of DC and AC
- 4.Current specification : 5-16A TUV

#### Application scope :

Used at the prote ction of compound outlet, power transformer and electrical motor.



#### Dimension for outline:





# ORDER INFORMATION



## **Fuses \* Fuse Holders\*Battery Holders**

# r**y Holders**

## **Overload Switches**

### KLS7-ST-002 Manual Reset Circuit Breaker

#### **Specification:**

- 1.Rating current : min.5A, max.16A
- 2.Working pressure : min.12V, max.250V
- 3.Double usage of DC and AC
- 4.Current specification : 5-16A TUV

#### **Application scope**:

Used at the prote ction of compound outlet, power transformer and electrical motor.



Technique characteristic: the test temperature ( $20^{\circ}-25^{\circ}$ ), the reference curve as followed:



Short circuit test, the ambient temperature:25°

| Rating current PCT(%) | current overload rating current<br>PCT | Tripping time      |
|-----------------------|----------------------------------------|--------------------|
|