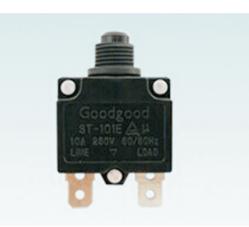

## KLS7-ST-002 Manual Reset Circuit Breaker

#### **Specification:**

- 1.Rating current : min.5A, max.16A
- 2.Working pressure : min.12V, max.250V
- 3.Double usage of DC and AC
- 4.Current specification : 5-16A TUV

#### Application scope :

Used at the prote ction of compound outlet, power transformer and electrical motor.