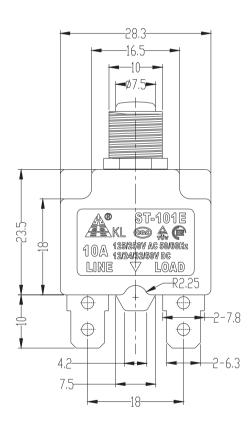

#### Dimension for outline:

### KLS7-ST-002 Manual Reset Circuit Breaker

#### **Specification:**

- 1.Rating current : min.5A, max.16A
- 2.Working pressure : min.12V, max.250V
- 3.Double usage of DC and AC
- 4.Current specification : 5-16A TUV

#### **Application scope**:

Used at the prote ction of compound outlet, power transformer and electrical motor.

Technique characteristic: the test temperature ( $20^{\circ}-25^{\circ}$ ), the reference curve as followed: