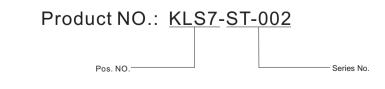

| 105 %                                  | 1 hour no tripping |
|                       | 150 %                                  | 1 hour tripping    |
|                       | 200 %                                  | 3.0-18"            |
|                       | 300 %                                  | 0.8-8″             |
|                       | 400 %                                  | 0.35-5″            |
|                       | 500 %                                  | 0.3-2.8"           |
|                       | 600 %                                  | 0.25-2"            |
|                       | 800 %                                  | 0.2-1"             |
|                       | 1000 %                                 | 0.15-0.8"          |

# ORDER INFORMATION



electronic

ww.klsele.com