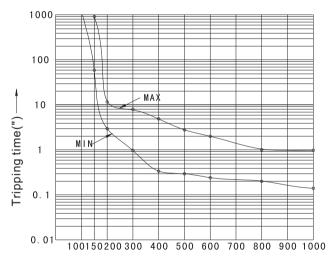

#### **Application scope**:

Used at the prote ction of compound outlet, power transformer and electrical motor.

Technique characteristic: the test temperature ( $20^{\circ}-25^{\circ}$ ), the reference curve as followed:

Short circuit test, the ambient temperature:25°

| Rating current PCT(%) | current overload rating current<br>PCT | Tripping time      |
|-----------------------|----------------------------------------|--------------------|
|                       | 105 %                                  | 1 hour no tripping |
|                       | 150 %                                  | 1 hour tripping    |
|                       | 200 %                                  | 3.0-18"            |
|                       | 300 %                                  | 0.8-8″             |
|                       | 400 %                                  | 0.35-5″            |
|                       | 500 %                                  | 0.3-2.8"           |
|                       | 600 %                                  | 0.25-2"            |
|                       | 800 %                                  | 0.2-1"             |
|                       | 1000 %                                 | 0.15-0.8"          |