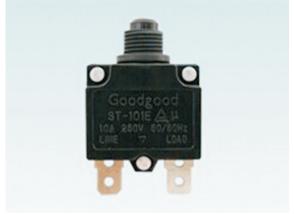

## KLS7-ST-002 Manual Reset Circuit Breaker

#### **Specification:**

- 1.Rating current : min.5A, max.16A
- 2.Working pressure : min.12V, max.250V
- 3.Double usage of DC and AC
- 4.Current specification : 5-16A TUV

#### Application scope :

Used at the prote ction of compound outlet, power transformer and electrical motor.