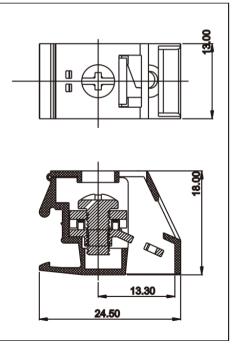

## DEGSON ELECTRONICS CO., LTD.

Product Specification

| APPROVAL             |                                      | VDE                                                                                                          |
|----------------------|--------------------------------------|--------------------------------------------------------------------------------------------------------------|
| Electrical           |                                      |                                                                                                              |
| Standard             | UL                                   | IEC                                                                                                          |
| Rated voltage        | 300V                                 | 250V                                                                                                         |
| Rated current        | 20A                                  | 32A                                                                                                          |
| Wire range           | 20-12AWG                             | 0.75-4.0mm <sup>2</sup>                                                                                      |
| Withstanding voltage | AC200                                | 0V/1Min                                                                                                      |
| Mechanical           |                                      |                                                                                                              |
| Torque               | 1.2Nm(10.5Lb-In)                     |                                                                                                              |
| Ambient temperature  | -40℃~+105 ℃                          |                                                                                                              |
| Strip length         | 8-10mm                               |                                                                                                              |
| Dimensions           |                                      |                                                                                                              |
| Pitch                | 13.0mm(.512″)                        |                                                                                                              |
| Poles                | 1P                                   |                                                                                                              |
|                      |                                      |                                                                                                              |
| Material             |                                      |                                                                                                              |
| Housing              | PA66                                 | ,UL94V-0                                                                                                     |
| Screws               | M4, Steel,Cr <sup>3+</sup> Zn plated |                                                                                                              |
| Contact              |                                      |                                                                                                              |
|                      | CUUUEI                               | . Lin plated                                                                                                 |
|                      | Copper                               | , Tin plated                                                                                                 |
|                      |                                      | XXXX<br>Customer Request                                                                                     |
| HOW TO ORDER         | P – 1                                | X X X   Customer Request   Color   1 Grey 4 Green 7 Trans   2 Blue 5 Orange 8 Yellow   3 Black 6 Red 9 White |
| HOW TO ORDER         | P 1                                  | Color<br>1 Grey<br>2 Blue<br>5 Orange<br>X X X<br>Customer Request<br>Trans<br>8 Yellow                      |
| HOW TO ORDER         | P – 1                                | X X X   Customer Request   Color   1 Grey 4 Green 7 Trans   2 Blue 5 Orange 8 Yellow   3 Black 6 Red 9 White |